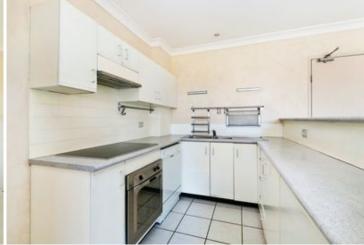

Well equipped gourmet kitchen with dishwasher and stainless steel appliances

Two well appointed bedrooms both with built-ins, main with ensuite Spacious living/dining area leading out to the tiled balcony with open park views