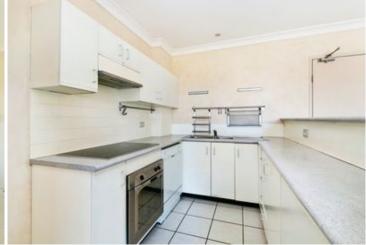

Well equipped gourmet kitchen with dishwasher and stainless steel appliances

Two well appointed bedrooms both with built-ins, main with ensuite Spacious living/dining area leading out to the tiled balcony with open park views