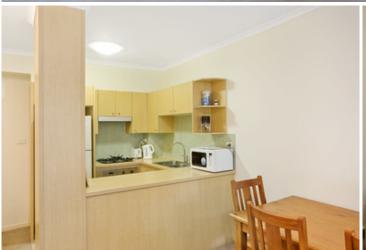

Separate study alcove

Gourmet kitchen with gas cooking, great cupboard space, pull out pantry and dishwasher

Modern bathroom with bathtub

Internal laundry with dryer

Security car space and ample visitor parking