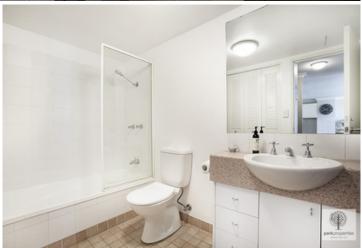

Open plan combined lounge/dining flowing onto the internal facing balcony

Large bedroom with built-in robe

Main bathroom with bath

Gourmet gas kitchen with stainless steel appliances, breakfast bar & dishwasher