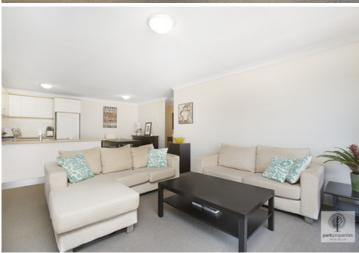

Open plan combined lounge/dining flowing onto the internal facing balcony

Large bedroom with built-in robe

Main bathroom with bath

Gourmet gas kitchen with stainless steel appliances, breakfast bar & dishwasher