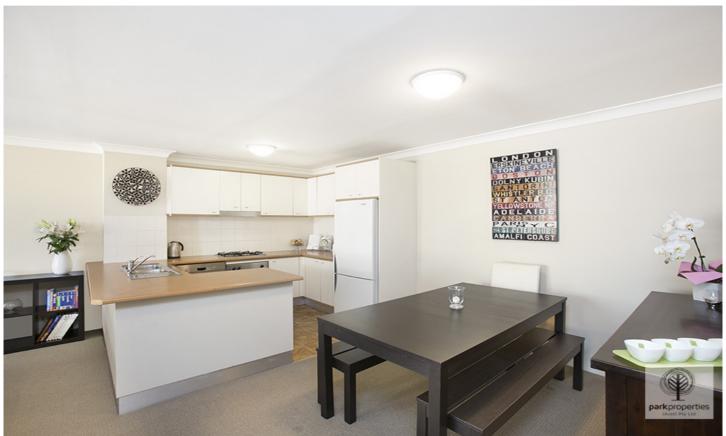

Open plan combined lounge/dining flowing onto the internal facing balcony

Large bedroom with built-in robe

Main bathroom with bath

Gourmet gas kitchen with stainless steel appliances, breakfast bar & dishwasher