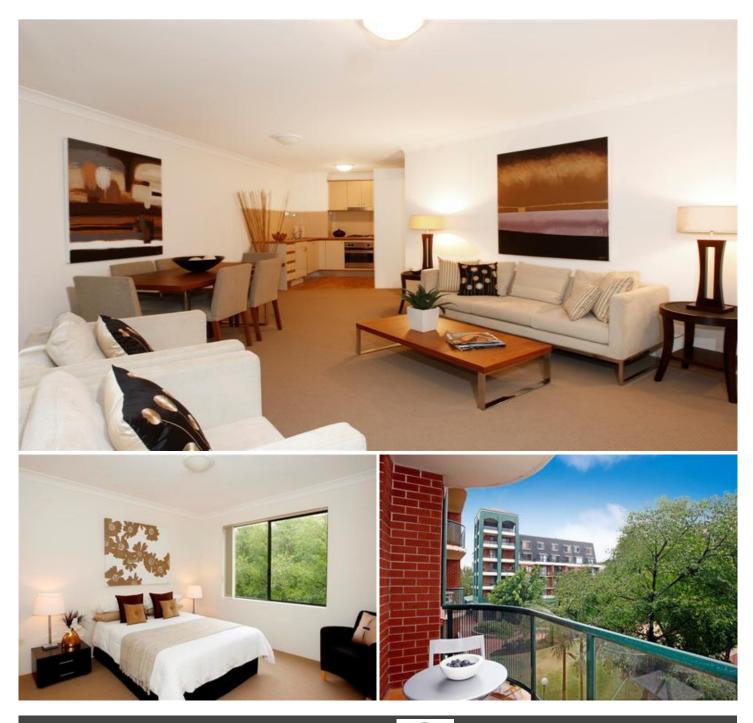

## Elevated one bedroom apartment with parking

Featuring brand new carpet throughout, this one bedroom, one bathroom apartment with security parking is located within the sought after lifestyle complex that is Sydney Park Village. Situated on the sixth floor overlooking the landscaped gardens, this apartment is ideally positioned in a peaceful location with no road frontage.

Spacious bedroom with built in wardrobes Large combined lounge & dining leading to the tiled terrace Gourmet kitchen with gas cooking, stainless steel appliances & dishwasher Modern bathroom with bath Separate internal laundry & dryer FREE GAS Security car space & ample visitor parking