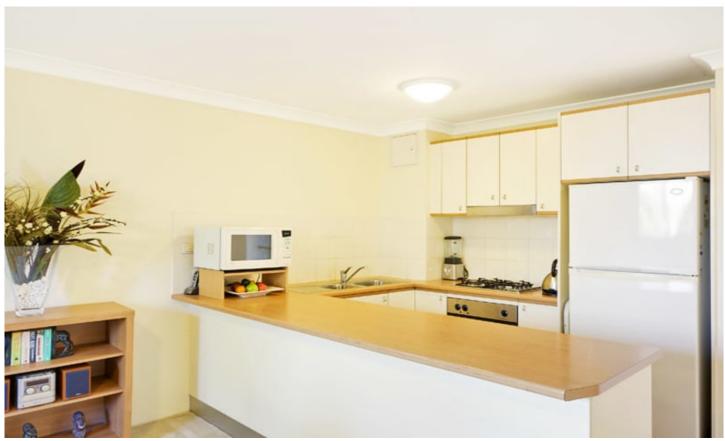

Open plan combined lounge/dining flowing onto the internal facing terrace Massive main bedroom with walk-in robe & ensuite Oversized second bedroom with built in wardrobes Gourmet gas kitchen with stainless steel appliances, breakfast bar & dishwasher