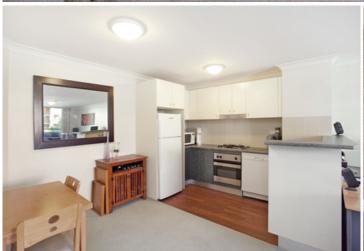

Spacious bedroom with built in wardrobes

Oversized open plan lounge/dining flowing out onto the east facing balcony

Gourmet kitchen with gas cooking & dishwasher

Modern bathroom with bathtub & internal laundry with dryer