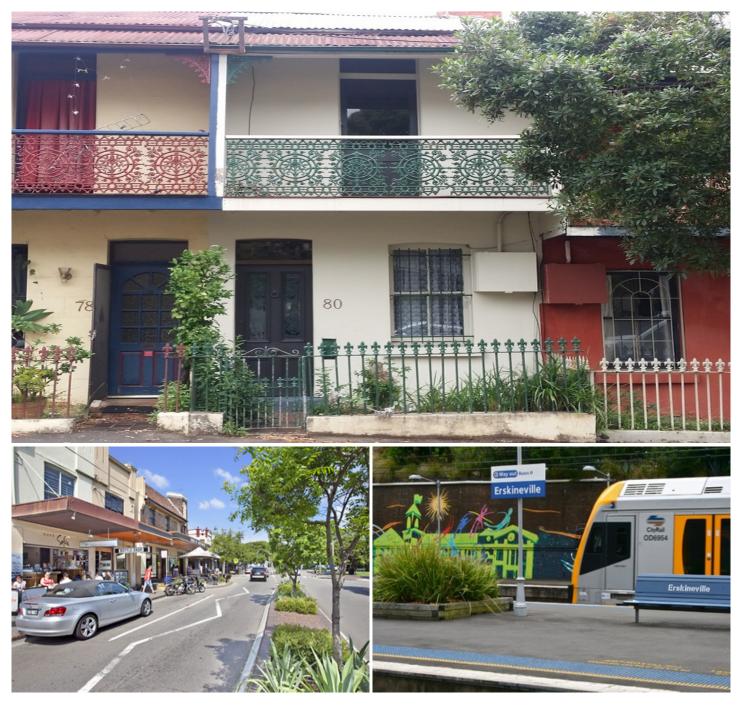

## ERSKINEVILLE, NSW 80 Prospect Street

Pet friendly two bedroom terrace in the heart of

## **Erskineville**

Perfectly positioned, this split level two bedroom terrace is very smartly priced making it an attractive and affordable inner-city rental. Located in the heart of Erskineville, this property offers excellent convenience & lifestyle only moments to the vibrant bars & restaurants located in both Erskineville & Newtown.

Polished floorboards throughout Separate lounge & dining area Paved courtyard w pedestrian access to Morrissey Road Renovated kitchen with electric stovetop Basic tiled bathroom Two bedrooms, main with separate terrace 3 minute walk to Erskineville train station