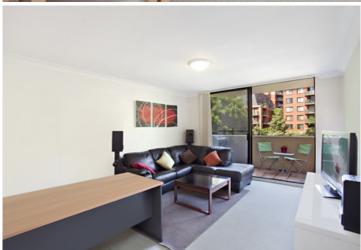

Spacious bedroom with built-in wardrobes
Modern stainless steel kitchen with gas cooking & dishwasher
Open plan lounge & dining room flowing out onto the tiled balcony
Stylish bathroom with bathtub & shower
Internal laundry with dryer
Large linen cupboard
FREE GAS
Security car space and ample visitor parking