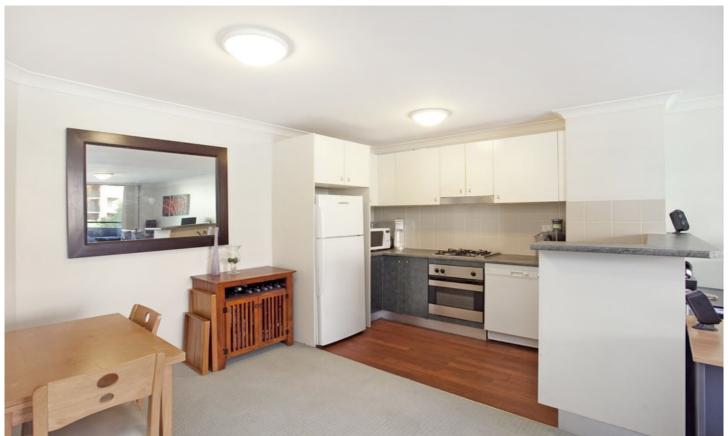

Spacious bedroom with built-in wardrobes
Modern stainless steel kitchen with gas cooking & dishwasher
Open plan lounge & dining room flowing out onto the tiled balcony
Stylish bathroom with bathtub & shower
Internal laundry with dryer
Large linen cupboard
FREE GAS
Security car space and ample visitor parking