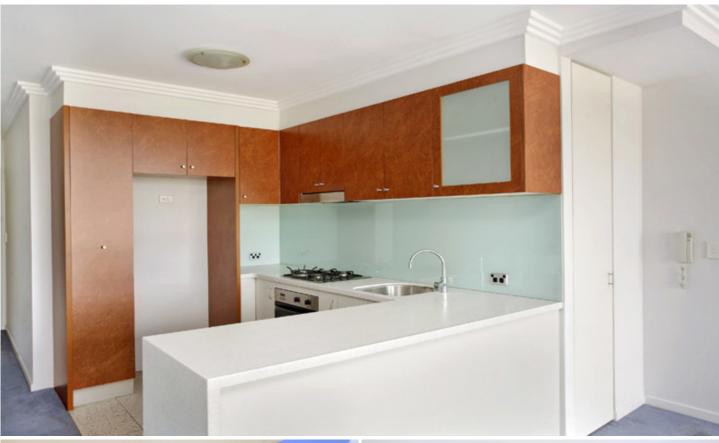

Main bedroom with walk-in wardrobe, ensuite & direct balcony access Spacious second bedroom with built in wardrobes

Open plan lounge/dining which flows onto the oversized west facing terrace

Gourmet gas kitchen with dish draw dishwasher & pull-out pantry Modern mosaic tiled bathrooms