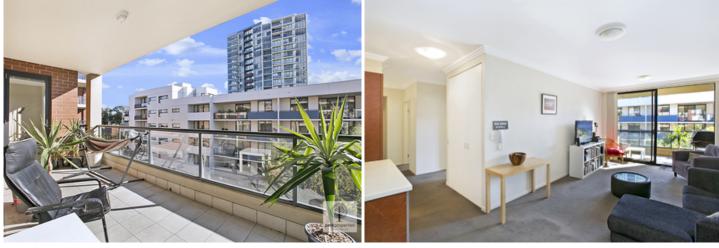

Main bedroom with walk-in wardrobe, ensuite & direct balcony access Spacious second bedroom with built in wardrobes

Open plan lounge/dining which flows onto the oversized west facing terrace

Gourmet gas kitchen with dish draw dishwasher & pull-out pantry Modern mosaic tiled bathrooms