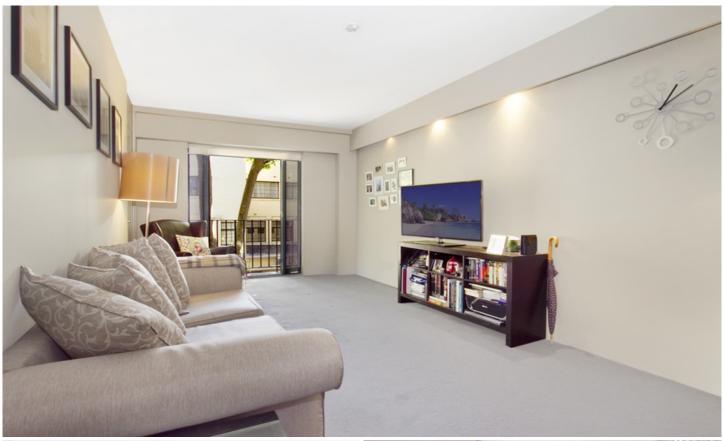

Spacious bedroom with built in wardrobes & direct balcony access Generous combined lounge/dining flowing onto the tiled balcony Reverse cycle air conditioning throughout

Burley Katon Halliday designed

Granite kitchen with built-in refrigerator, dish draw dishwasher and meile appliances

Modern tiled bathroom with internal laundry & dryer Security intercom

| 550             |                |
|-----------------|----------------|
| Contact:        | Beau McCaffery |
|                 | 0424 833 376   |
| Туре:           | Apartment      |
| Date Available: | 24/01/2015     |
| Leased Date:    | 12/01/2015     |
| Bond:           | \$2200         |