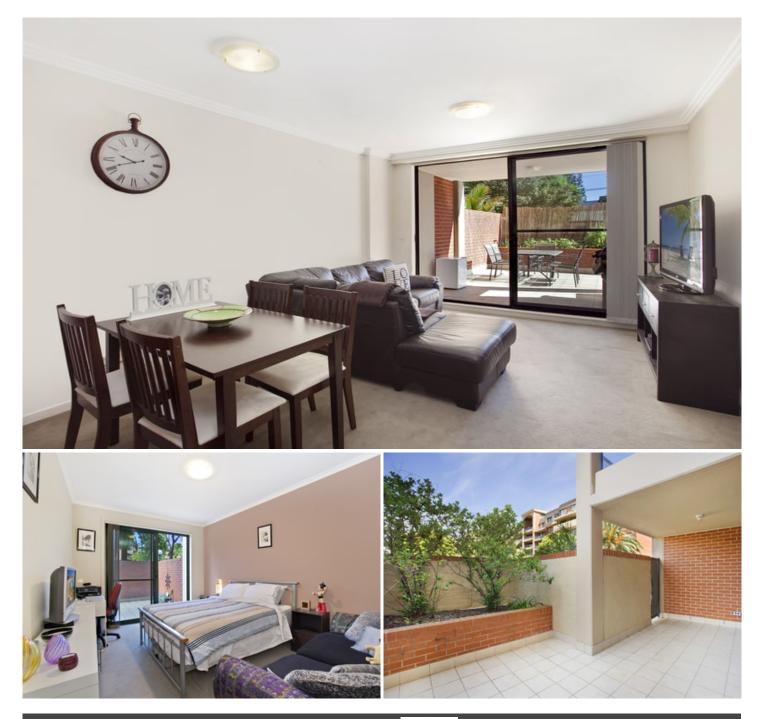

## \*Application & deposit received\*

Situated on the ground floor featuring exceptional privacy & a great entertainer's layout, this one bedroom, one bathroom apartment is located within the sought after lifestyle complex that is Sydney Park Village.

Large combined lounge & dining area

Spacious bedroom with built in wardrobes & direct courtyard access Gourmet kitchen with gas cooking, dishwasher & great cupboard space Stylish modern bathroom with full bath Internal laundry with dryer Oversized entertainer's courtyard

Ample visitor parking

Placed just steps from the hip Erskineville Village & the eat streets of King and Crown Streets, Sydney Park Village is one of the most sought after resort style buildings in inner Sydney. With incomparable facilities including outdoor pool, two tennis courts, gym and heated indoor pool immerse yourself in a sanctuary away from any urban buzz.