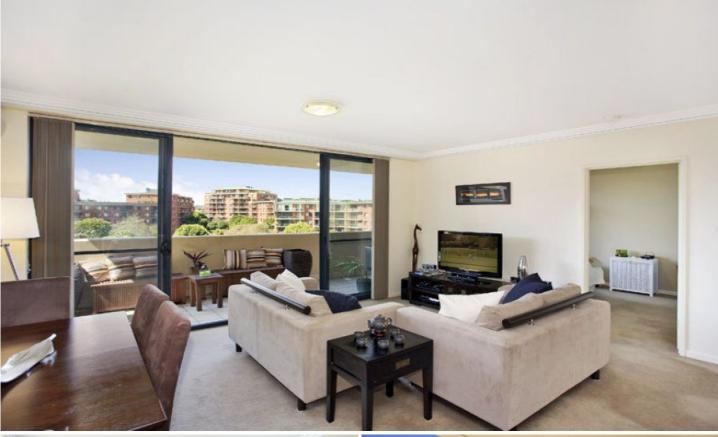

Spacious bedroom with double built in wardrobes and direct balcony access

Oversized open plan lounge & dining area leading to the large entertaining balcony with city views

Well equipped gourmet gas kitchen with stainless steel appliances including dishwasher, pull out pantry and ample storage space