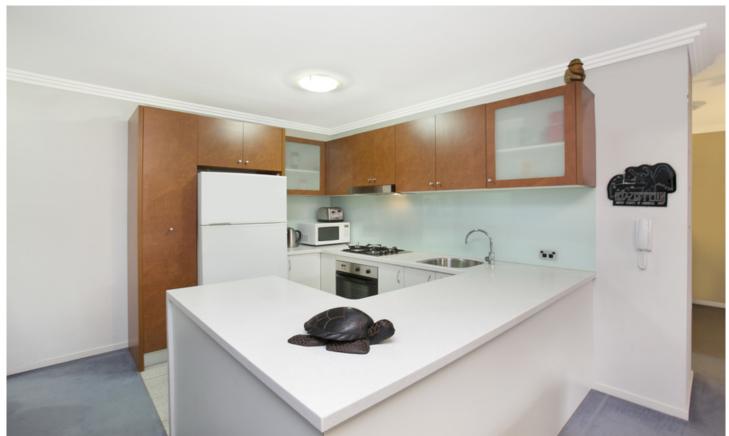

Spacious bedroom with built in wardrobes & direct courtyard access Generous open plan combined lounge/dining room Oversized entertainer's courtyard Well equipped gourmet kitchen with gas cooking & dishwasher Stylish modern bathroom with full bath Internal laundry with dryer