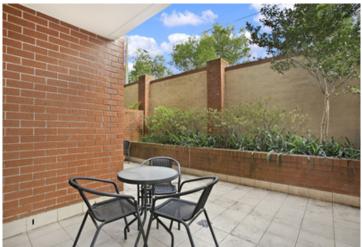

Spacious bedroom with built in wardrobes & direct courtyard access Generous open plan combined lounge/dining room Oversized entertainer's courtyard Well equipped gourmet kitchen with gas cooking & dishwasher Stylish modern bathroom with full bath Internal laundry with dryer