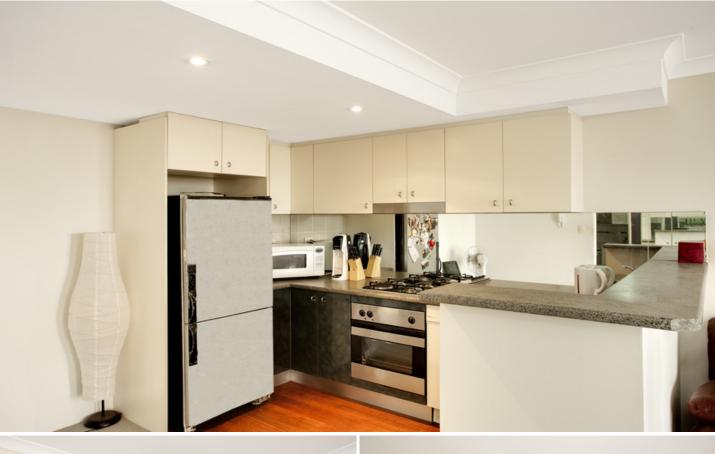

Spacious bedroom with built-in wardrobes & city views Open plan lounge/dining room flowing onto the north facing balcony with city views Tiled bathroom with new vanity & ample mirrored storage above

Gourmet gas kitchen with dishwasher & modern mirrored splashback Internal laundry with clothes dryer