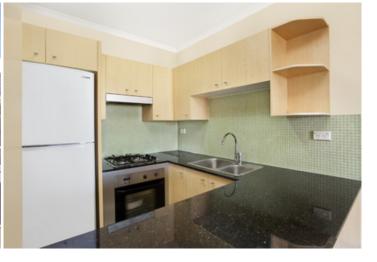

Generous open plan combined lounge & dining
Well appointed bedroom with walk in wardrobe
Gourmet kitchen with gas cooking, stainless steel appliances & dishwasher
Sunny North facing entertaining terrace
Modern bathroom with bath tub
Internal laundry with dryer