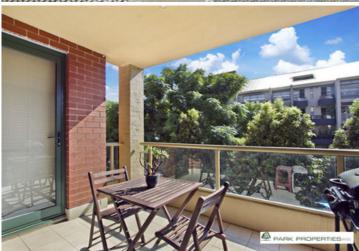

Generous open plan combined lounge & dining
Well appointed bedroom with walk in wardrobe
Gourmet kitchen with gas cooking, stainless steel appliances & dishwasher
Sunny North facing entertaining terrace
Modern bathroom with bath tub
Internal laundry with dryer