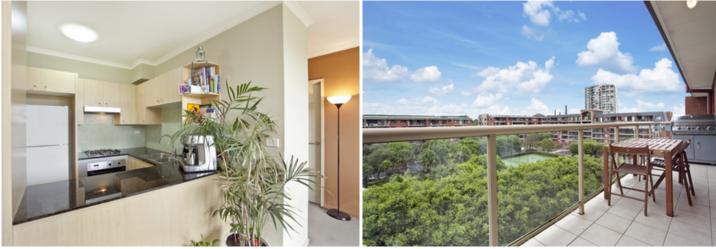

Internal facing with no road frontage, this apartment is nestled in a peaceful location with views over the landscaped gardens, swimming pool and tennis courts.

Generous bedroom with walk in robe and direct balcony access Large open plan lounge/dining flowing onto the oversized internal facing balcony

Well equipped gourmet kitchen with gas cooking and dishwasher Stylish modern bathroom with full bath Internal laundry with dryer

| Beau McCaffery |
|----------------|
| 0424 833 376   |
| Apartment      |
| 05/02/2015     |
| 19/01/2015     |
| \$1980         |
|                |