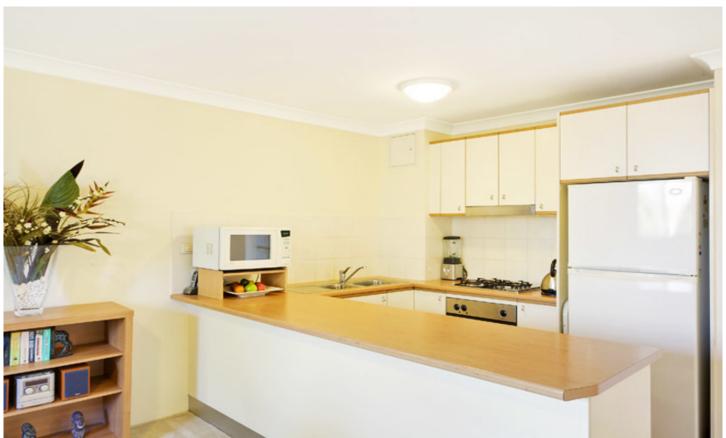

Internal facing overlooking the landscaped gardens of the complex, it is ideally positioned in a peaceful location with no road frontage & showcases a well designed floor plan.

Open plan combined lounge/dining flowing onto the internal facing terrace Generous main bedroom with walk-in wardrobe & ensuite Spacious second bedroom with built in wardrobes Gourmet gas kitchen with stainless steel appliances, breakfast bar & dishwasher