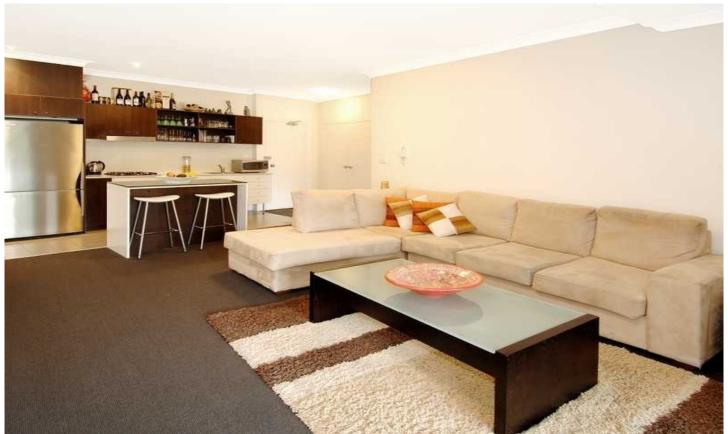

Spacious open plan living & dining area leading onto North facing terrace style balcony

Modern gourmet kitchen with stainless steel gas appliances including dishwasher & servery island

Double-sized bedroom with large built-in wardrobes & direct balcony