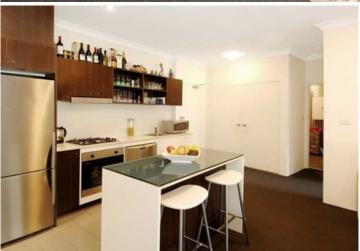

Spacious open plan living & dining area leading onto North facing terrace style balcony

Modern gourmet kitchen with stainless steel gas appliances including dishwasher & servery island

Double-sized bedroom with large built-in wardrobes & direct balcony