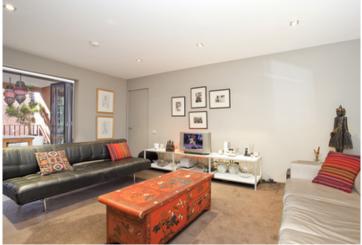

Main bedroom with walk in wardrobe, mosaic tiled en-suite & direct balcony access  $\,$ 

Spacious combined lounge/dining area

Generous second bedroom with built in wardrobes & direct balcony access

Granite kitchen with refrigerator space, dish-draw dishwasher & meile appliances