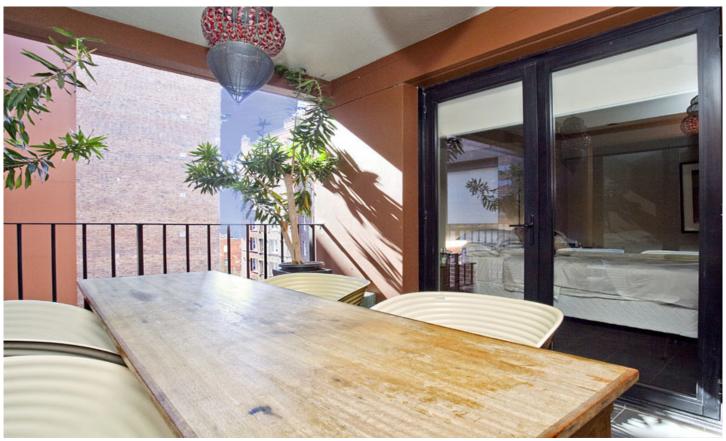

Main bedroom with walk in wardrobe, mosaic tiled en-suite & direct balcony access  $\,$ 

Spacious combined lounge/dining area

Generous second bedroom with built in wardrobes & direct balcony access

Granite kitchen with refrigerator space, dish-draw dishwasher & meile appliances