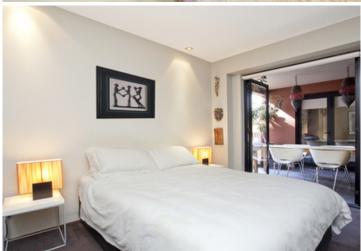

Main bedroom with walk in wardrobe, mosaic tiled en-suite & direct balcony access  $\,$ 

Spacious combined lounge/dining area

Generous second bedroom with built in wardrobes & direct balcony access

Granite kitchen with refrigerator space, dish-draw dishwasher & meile appliances