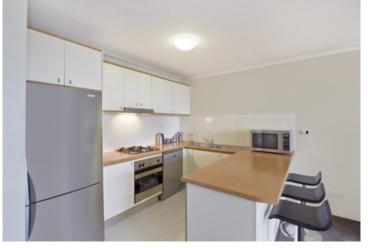

Oversized combined living/dining area flowing onto the tiled entertaining balcony

Gourmet kitchen with gas cooking, dishwasher & ample cupboard space Well appointed main bedroom with walk in wardrobe & ensuite Spacious second bedroom with built in wardrobes