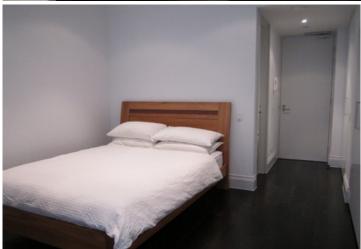

Parisian style interior

Generous open plan layout with timber floors throughout

Modern stone kitchen with gas cooking, dishwasher & stainless steel appliances

Combined bathroom & laundry with dryer & washer combo Air conditioning throughout