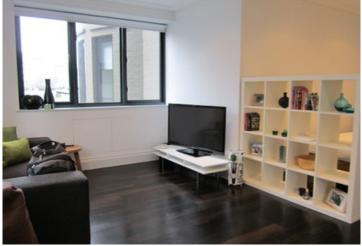

Parisian style interior

Generous open plan layout with timber floors throughout

Modern stone kitchen with gas cooking, dishwasher & stainless steel appliances

Combined bathroom & laundry with dryer & washer combo Air conditioning throughout