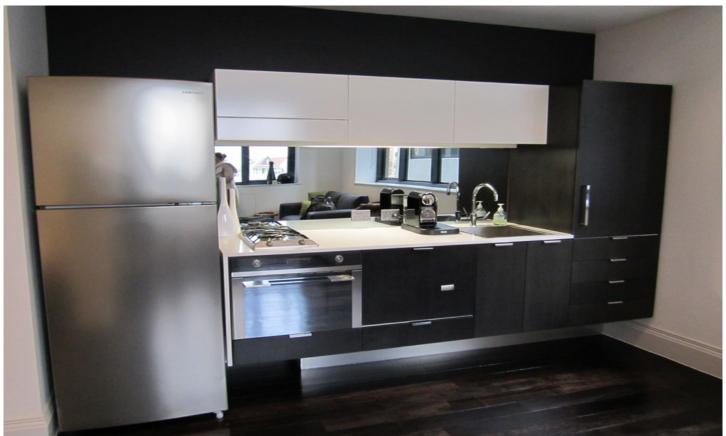

Parisian style interior

Generous open plan layout with timber floors throughout

Modern stone kitchen with gas cooking, dishwasher & stainless steel appliances

Combined bathroom & laundry with dryer & washer combo Air conditioning throughout