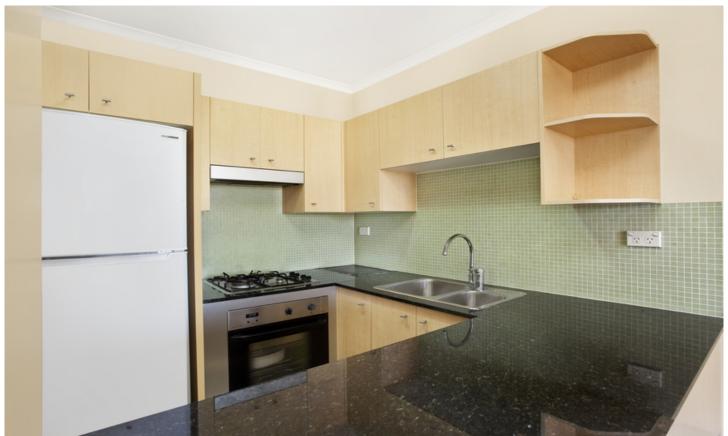

Large main bedroom with walk-in wardrobe, ensuite & direct balcony access

Spacious second bedroom with built-in wardrobe

Stylish mosaic tiled bathroom with bath tub

Modern gourmet kitchen with gas cooking, dish draw dishwasher & pull-out pantry