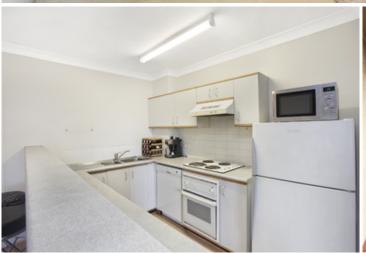

Spacious living/dining area leading out to the tiled balcony with open park views

Two well appointed bedrooms, main with built in wardrobes & ensuite Well equipped gourmet kitchen with dishwasher & stainless steel appliances