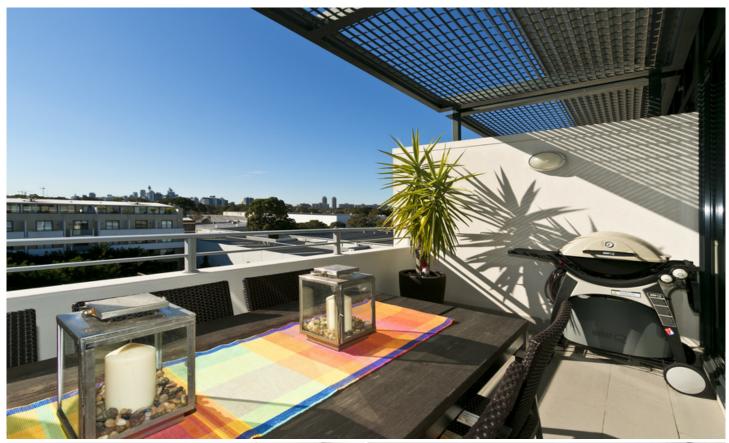

Generous bedrooms with extra large built in robes & stylish ensuite bathrooms

Spacious open plan lounge & dining area leading to the large North facing entertaining terrace

Designer gas kitchen with caesar stone bench tops, integrated Smeg appliances  $\&\mbox{ dishwasher}$ 