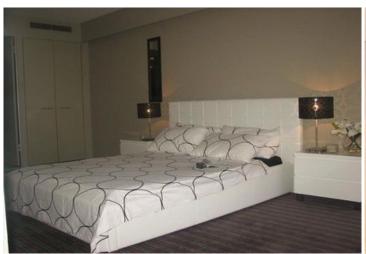

Spacious combined lounge/dining area

Oversized bedroom with queen sized bed & built-in wardrobes

Stylish bathroom & internal laundry with washer & dryer

Equipped granite kitchen with built-in refrigerator, dish draw dishwasher & Meile appliances