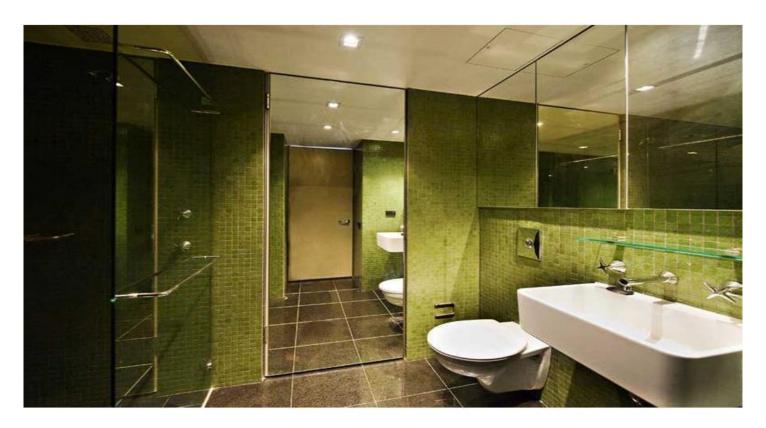

Spacious combined lounge/dining area

Oversized bedroom with queen sized bed & built-in wardrobes

Stylish bathroom & internal laundry with washer & dryer

Equipped granite kitchen with built-in refrigerator, dish draw dishwasher & Meile appliances