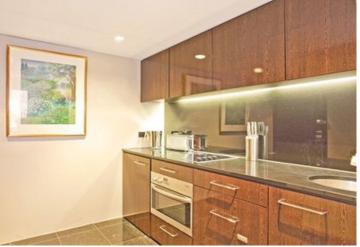

Spacious combined lounge/dining area

Oversized bedroom with queen sized bed & built-in wardrobes

Stylish bathroom & internal laundry with washer & dryer

Equipped granite kitchen with built-in refrigerator, dish draw dishwasher & Meile appliances