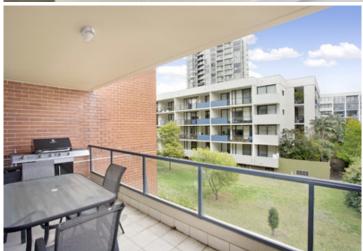

Generous combined open plan lounge & dining area
Spacious bedroom with built in robes & direct balcony access
Gourmet gas kitchen with dishwasher & ample storage space
Modern bathroom with bath tub
Internal laundry with clothes dryer
Separate study area
New paint throughout
Security car space & ample visitor parking
AVAILABLE NOW ? CALL TO ARRANGE A PRIVATE VIEWING