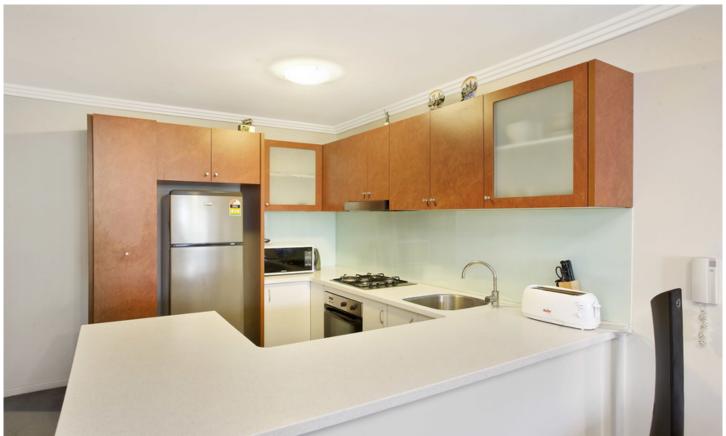

Generous combined open plan lounge & dining area
Spacious bedroom with built in robes & direct balcony access
Gourmet gas kitchen with dishwasher & ample storage space
Modern bathroom with bath tub
Internal laundry with clothes dryer
Separate study area
New paint throughout
Security car space & ample visitor parking
AVAILABLE NOW ? CALL TO ARRANGE A PRIVATE VIEWING