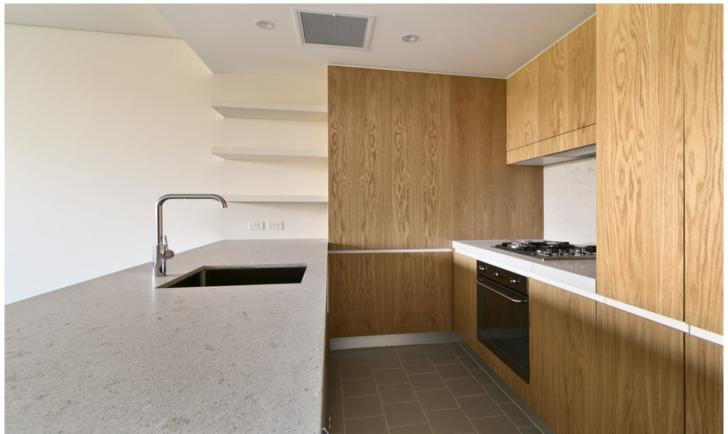

Gourmet gas kitchen with stone benches & European appliances Spacious second bedroom/study with built in robes Sunny west facing entertaining terrace with a private leafy outlook