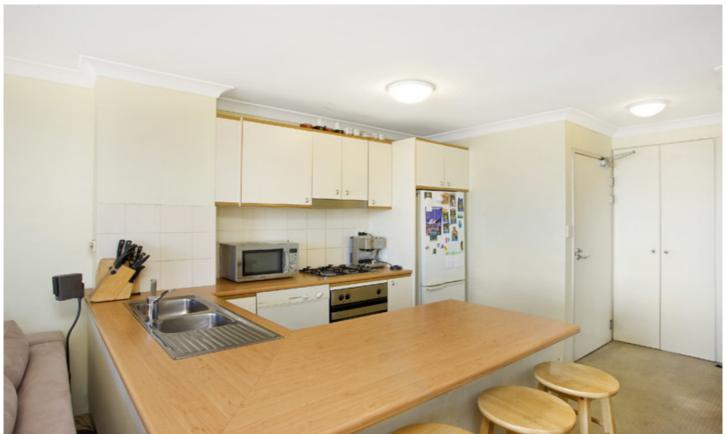

Generous main bedroom with walk-in wardrobe & ensuite

Spacious second bedroom with built-in wardrobes & direct balcony access Modern gourmet kitchen with gas cooking, dishwasher & great cupboard space

Large open plan lounge/dining flowing onto the north facing entertaining balcony