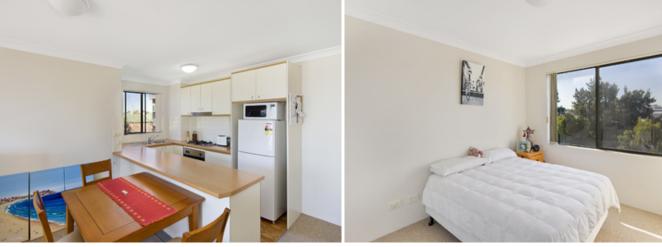

Generous open plan combined lounge & dining room North facing tiled balcony & an East facing Juliet balcony Spacious bedroom with large built in wardrobes & city views Gourmet kitchen with gas cooking & dishwasher ? FREE GAS Modern bathroom with full bath Separate internal laundry with dryer Security car space & ample visitor parking