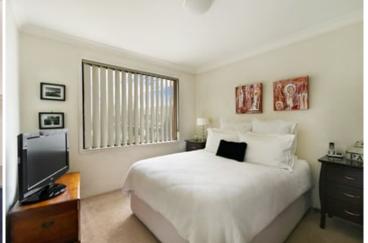

Open plan combined lounge & dining area flowing onto the north facing terrace

Gournet gas kitchen with stainless steel appliances & dishwasher Well appointed main bedroom with walk-in robe Modern bathroom with combined bath/shower Internal laundry with dryer Large storage cupboard Ideally positioned with no road frontage Security car space and ample visitor parking