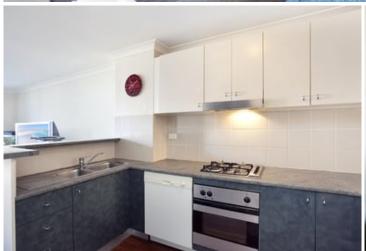

Open plan combined lounge & dining area flowing onto the north facing terrace

Gournet gas kitchen with stainless steel appliances & dishwasher Well appointed main bedroom with walk-in robe Modern bathroom with combined bath/shower Internal laundry with dryer Large storage cupboard Ideally positioned with no road frontage Security car space and ample visitor parking