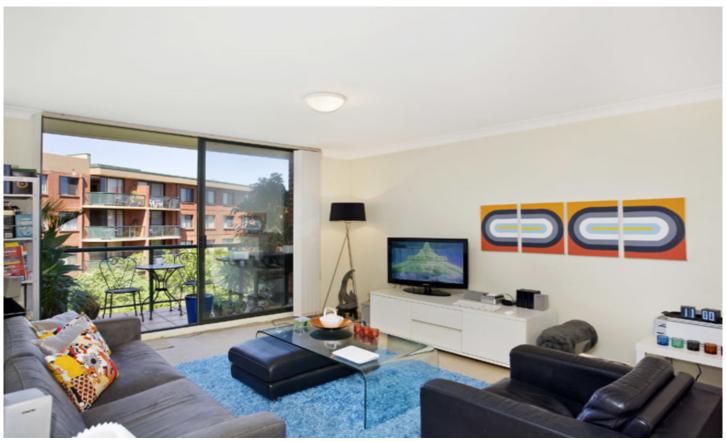

Open plan combined lounge & dining area flowing onto the north facing terrace

Gournet gas kitchen with stainless steel appliances & dishwasher Well appointed main bedroom with walk-in robe Modern bathroom with combined bath/shower Internal laundry with dryer Large storage cupboard Ideally positioned with no road frontage Security car space and ample visitor parking