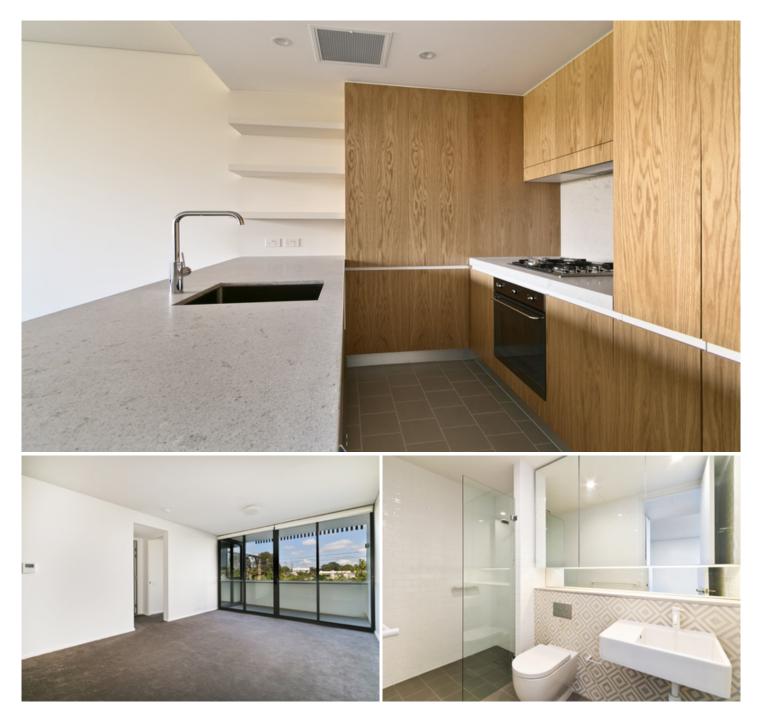

Designed by award-winning architects & interior designers, SJB

Oversized open plan lounge & dining area flowing onto the west facing terrace

Generous master bedroom with large built in robes & direct balcony access

Gourmet gas kitchen with stone benches & European appliances Spacious second bedroom/study with built in robes

Sunny west facing entertaining terrace with a private leafy outlook Ducted air conditioning throughout & ample storage space