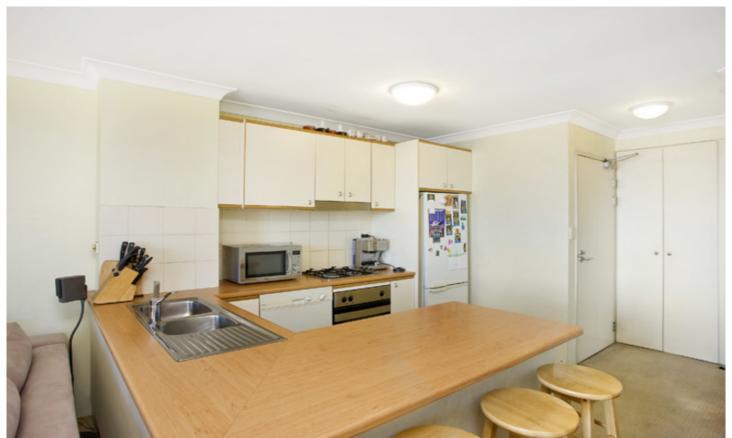

Generous main bedroom with walk-in wardrobe & ensuite Second bedroom with built-in wardrobes & direct balcony access Modern gourmet kitchen with gas cooking, dishwasher & great cupboard space

Large open plan lounge/dining flowing onto the north facing balcony Stylish tiled bathroom with bath tub Separate internal laundry with clothes dryer Security car space & ample visitor parking

FREE GAS

Note: photos used are of a different apartment with a similar floor plan

\_

620

Contact: Beau McCaffery

0424 833 376

 Type:
 Apartment

 Date Available:
 20/02/2015