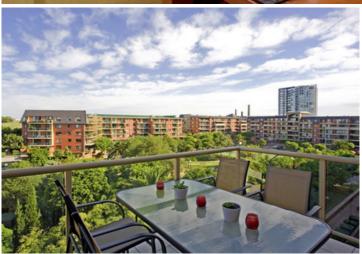

## Just listed - Top floor two bedroom apartment with air conditioning

Nestled on the top floor, this two bedroom, two bathroom apartment with air conditioning and security parking is situated in one of the best resort style complexes in Sydney's inner west. Offering bright & airy open plan living with an abundance of both indoor & outdoor space, it also features a versatile floor plan with ample natural light.

Generous open plan lounge/dining flowing onto the sunny entertaining balcony

Large main bedroom with walk-in robe & ensuite bathroom
Spacious second bedroom with large built-in robes
Modern gourmet kitchen with gas cooking, dishwasher & pull-out pantry
Stylish bathrooms including bath tub & separate laundry with dryer
Air conditioning & generous storage space throughout