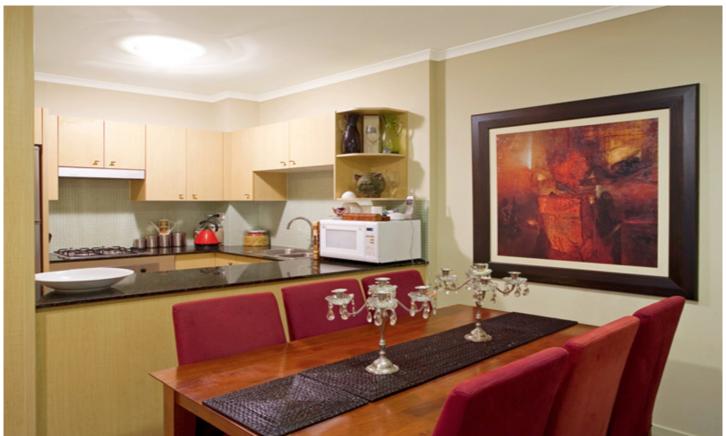

## Just listed - Top floor two bedroom apartment with air conditioning

Nestled on the top floor, this two bedroom, two bathroom apartment with air conditioning and security parking is situated in one of the best resort style complexes in Sydney's inner west. Offering bright & airy open plan living with an abundance of both indoor & outdoor space, it also features a versatile floor plan with ample natural light.

Generous open plan lounge/dining flowing onto the sunny entertaining balcony

Large main bedroom with walk-in robe & ensuite bathroom
Spacious second bedroom with large built-in robes
Modern gourmet kitchen with gas cooking, dishwasher & pull-out pantry
Stylish bathrooms including bath tub & separate laundry with dryer
Air conditioning & generous storage space throughout