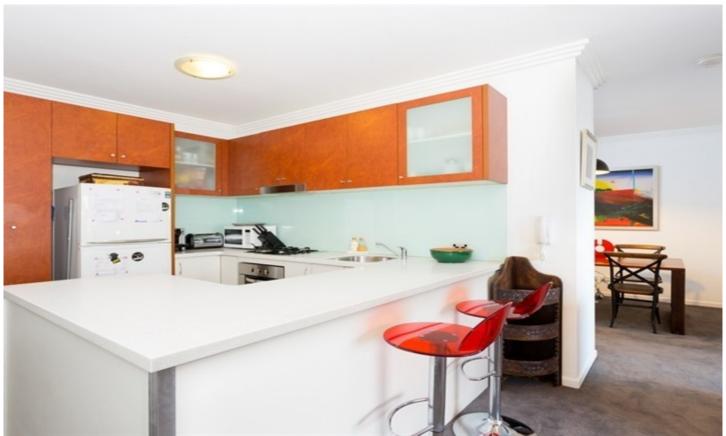

Large open plan combined lounge & dining area
Spacious entertaining balcony with sprawling views over Sydney Park
Well-appointed bedroom with walk in robe & direct balcony access
Gourmet gas kitchen with pull-out pantry, dishwasher & breakfast bar
Stylish modern bathroom with bath tub & internal laundry
Air conditioning in bedroom & generous storage space throughout
Separate study/dining area
Security car space & ample visitor parking