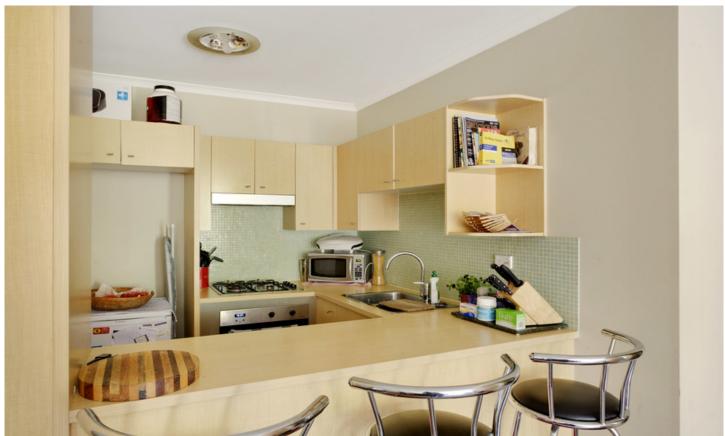

Open plan living & dining which flows onto the sunny north facing balcony Generous bedroom with built-in robes & direct balcony access Gourmet gas kitchen with dishwasher & breakfast bar Modern bathroom with bath tub & internal laundry with dryer Separate study/dining area & ample storage space throughout

Security car space and ample visitor parking

Note: photos used are not of the subject apartment but of one with a similar floor plan

Placed just steps from the hip Erskineville Village & the eat streets of King and Crown Streets, Sydney Park Village is one of the most sought after resort style buildings in inner Sydney. With incomparable facilities including outdoor pool, two tennis courts, gym and heated indoor pool immerse yourself in a sanctuary away from any urban buzz.