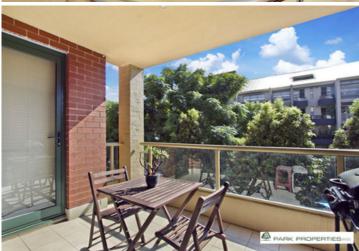

Open plan living & dining which flows onto the sunny north facing balcony Generous bedroom with built-in robes & direct balcony access Gourmet gas kitchen with dishwasher & breakfast bar Modern bathroom with bath tub & internal laundry with dryer Separate study/dining area & ample storage space throughout