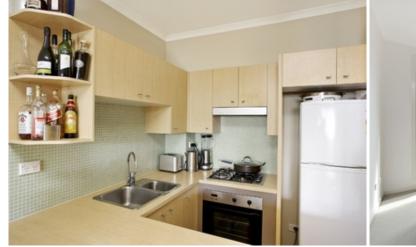

Open plan lounge & dining area which flows onto the oversized entertaining balcony

Modern gourmet kitchen with gas cooking, dishwasher & pull-out pantry Large bedroom with built-in robes & direct balcony access