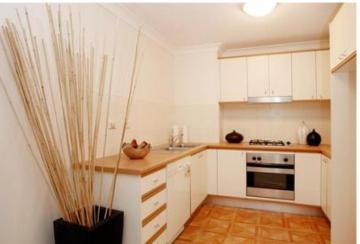

Open plan combined lounge & dining area with balcony access Gourmet gas kitchen with stainless steel appliances & dishwasher Modern bathroom with bath tub & separate laundry with dryer Spacious bedroom with large built-in robes Security car space & ample visitor parking