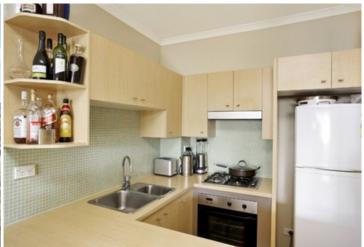

Open plan lounge/dining room flowing onto the large internal facing balcony

Main bedroom with walk-in wardrobe & ensuite bathroom
Generous second bedroom with built-in wardrobes
Gourmet gas kitchen with stainless steel appliances & dishwasher
Modern bathrooms with full bath tub & internal laundry with clothes dryer
Internal facing with no road frontage