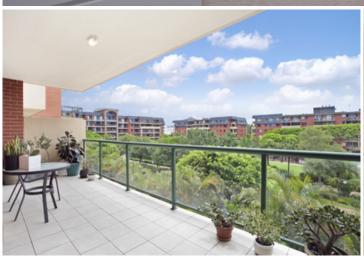

Open plan lounge/dining room flowing onto the large internal facing balcony

Main bedroom with walk-in wardrobe & ensuite bathroom
Generous second bedroom with built-in wardrobes
Gourmet gas kitchen with stainless steel appliances & dishwasher
Modern bathrooms with full bath tub & internal laundry with clothes dryer
Internal facing with no road frontage