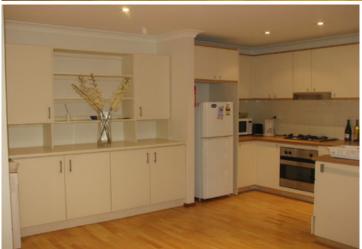

Generous bedroom with built in wardrobes
Large open plan lounge & dining area with floorboards
Modern gas kitchen with dishwasher & ample storage space
Stylish bathroom with bath tub & internal laundry with dryer
Private entertaining courtyard
Security car space & ample visitor parking