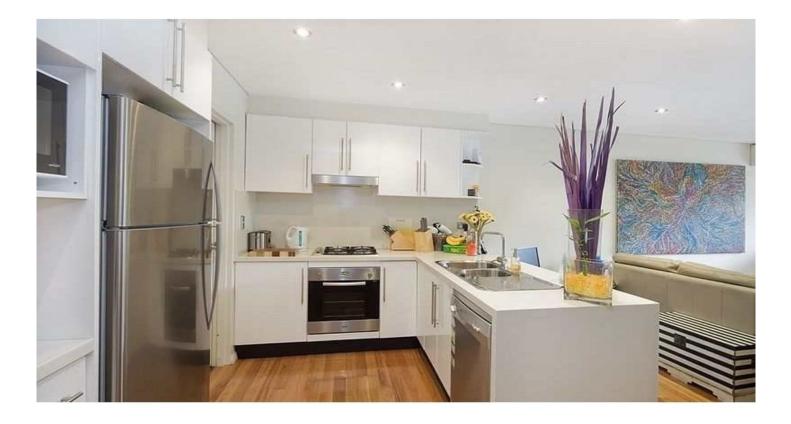

Features include:

Professional gas kitchen with plenty of storage 2 covered balconies,1 courtyard and an oversized terrace Polished blackbutt floors Reverse cycle air conditioning Full size bath