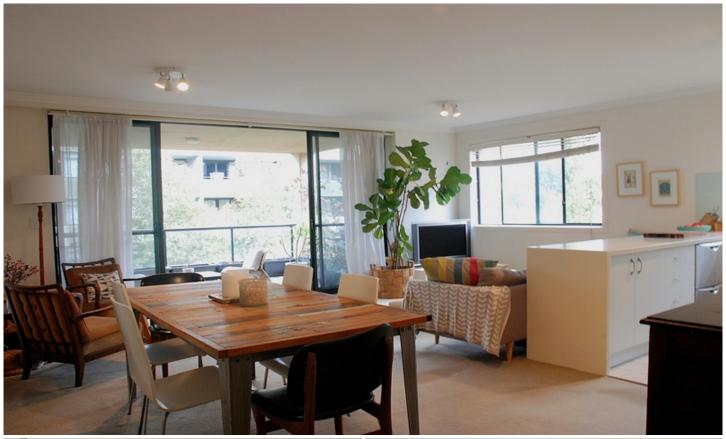

## Oversized two bedroom apartment with study & parking

Located on the 4th floor, this two bedroom, two bathroom apartment with study & secure parking is situated in one of the best resort style complexes in Sydney's inner west. Offering an abundance of both indoor & outdoor space it also features a versatile floor plan with an ideal westerly aspect which receives ample natural light.

Large main bedroom with oversized double built-ins, ensuite & direct balcony access

Generous open plan lounge & dining area flowing onto the large entertaining balcony

Modern gourmet kitchen with gas cooking, dishwasher & breakfast bar Stylish bathrooms including bath tub & separate laundry with dryer Separate study area & generous storage space throughout