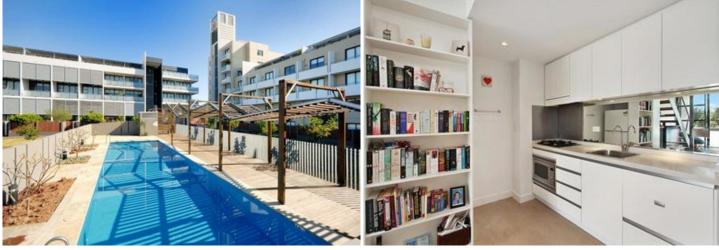

Oversized open plan lounge & dining area

Generous loft style bedroom with large built in robes

Private entertaining balcony with views over the manicured gardens & pool

Designer gas kitchen w caesar stone bench tops, integrated Smeg appliances & dishwasher

Stylish tiled bathroom & internal laundry with clothes dryer

Undercover secure car space

No road frontage - complex facilities include an outdoor pool

530 Contact:

Type:

Bond:

Leased Date:

Beau McCaffery 0424 833 376 Melissah McCaffery J P 0408601495 Apartment Date Available: 18/03/2015 19/03/2015 \$2120