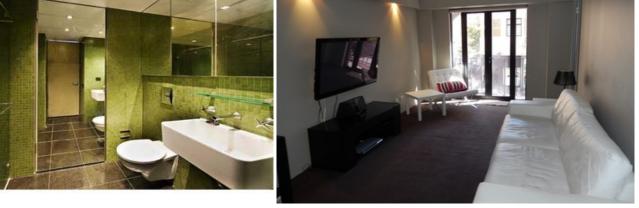

Large bedroom with queen sized bed, built in robes & direct balcony access

Equipped gourmet kitchen with bar fridge, dish-draw dishwasher & meile appliances

Open plan lounge & dining area with quality finishes throughout Stylish bathroom with internal laundry which contains a washer & dryer