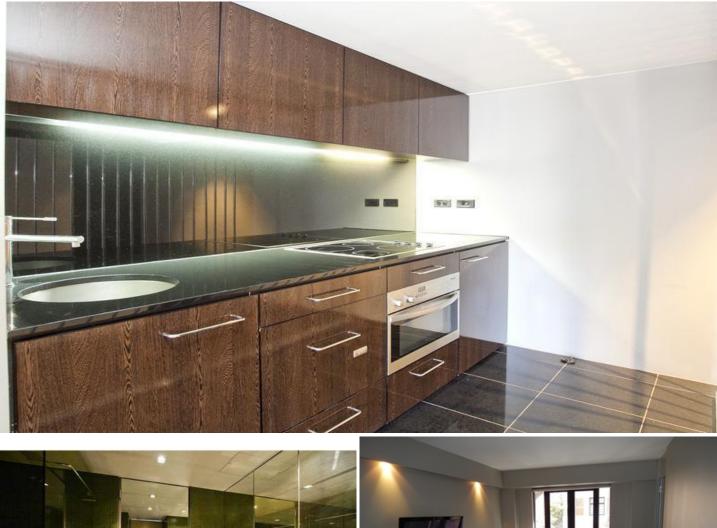

Large bedroom with queen sized bed, built in robes & direct balcony access

Equipped gourmet kitchen with bar fridge, dish-draw dishwasher & meile appliances

Open plan lounge & dining area with quality finishes throughout Stylish bathroom with internal laundry which contains a washer & dryer

Security intercom access & security stacker parking

The REX also includes such building facilities as:- 16m Indoor heated mosaic tiled lap pool, fully equip gymnasium, on-site building manager, weekend 24 hour concierge, elevator access, sauna/steam room, Male & Female shower/toilets/change rooms within the fitness centre.