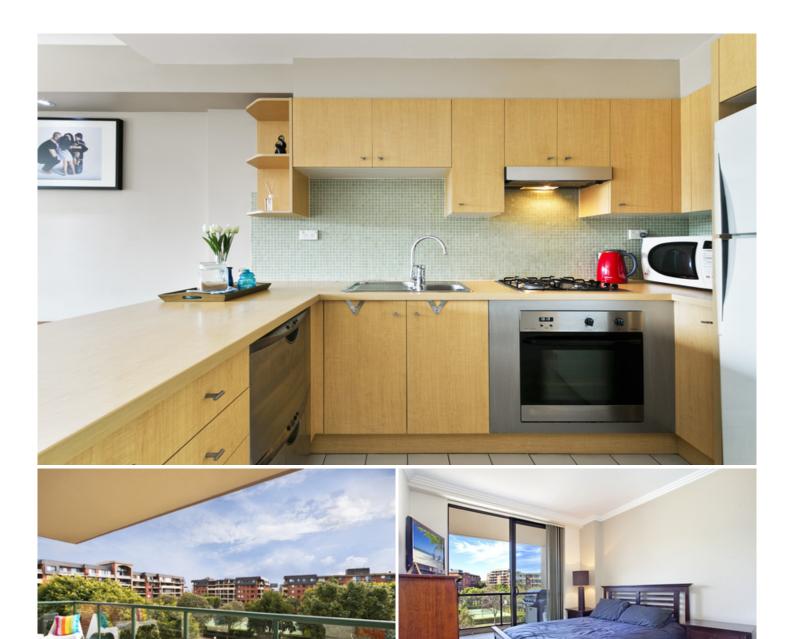

## Bright and airy two bedroom lifestyle apartment

Located on the 3rd floor, this two bedroom, two bathroom apartment with secure parking is situated in one of the best resort style complexes in Sydney's inner west. Offering an abundance of both indoor & outdoor space it also features an ideal internal facing northerly aspect with ample natural light.

Large main bedroom with walk-in robe, ensuite & direct balcony access Generous open plan lounge & dining area flowing onto the large entertaining balcony

Modern gourmet kitchen with gas cooking, dishwasher & breakfast bar Well-appointed second bedroom with large built-in robes