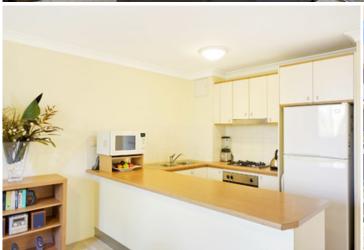

Oversized combined lounge & dining area Generous main bedroom with walk-in robe & ensuite Large internal facing balcony with garden views, ideal for entertaining Modern gourmet kitchen with gas cooking, dishwasher & breakfast bar Well-appointed second bedroom with large built-in robes Stylish bathrooms including bath tub & separate laundry with dryer Security car space & ample visitor parking