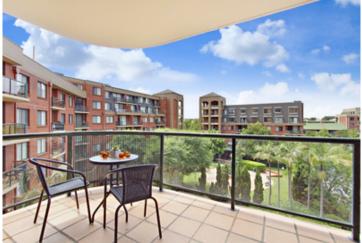

Oversized combined lounge & dining area Generous main bedroom with walk-in robe & ensuite Large internal facing balcony with garden views, ideal for entertaining Modern gourmet kitchen with gas cooking, dishwasher & breakfast bar Well-appointed second bedroom with large built-in robes Stylish bathrooms including bath tub & separate laundry with dryer Security car space & ample visitor parking