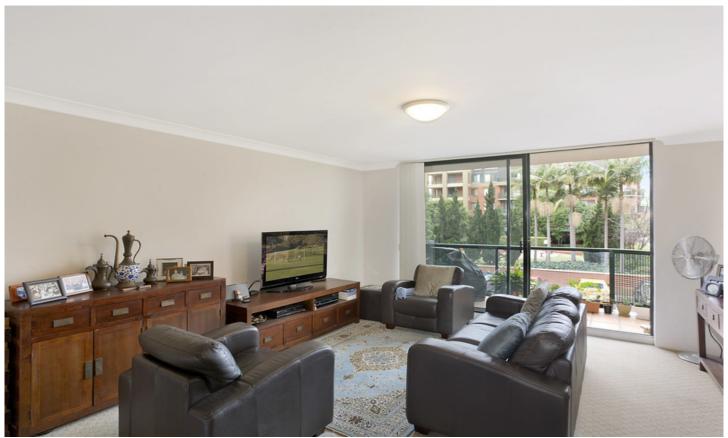

Oversized combined lounge & dining area Generous main bedroom with walk-in robe & ensuite Large internal facing balcony with garden views, ideal for entertaining Modern gourmet kitchen with gas cooking, dishwasher & breakfast bar Well-appointed second bedroom with large built-in robes Stylish bathrooms including bath tub & separate laundry with dryer Security car space & ample visitor parking