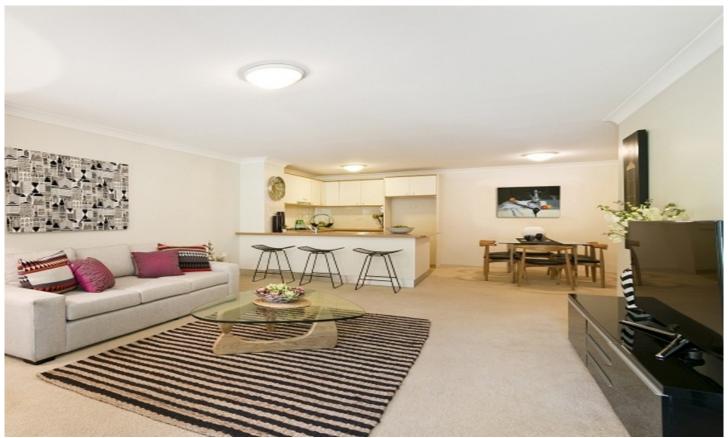

Open plan lounge & dining area flowing onto the west facing terrace Generous main bedroom with walk-in wardrobe & ensuite Spacious second bedroom with large built in wardrobes Gourmet gas kitchen with stainless steel appliances & dishwasher Stylish bathroom with bath tub & separate laundry with dryer Security car space & ample visitor parking Photos used are not of the subject apartment but of one with a similar floor plan