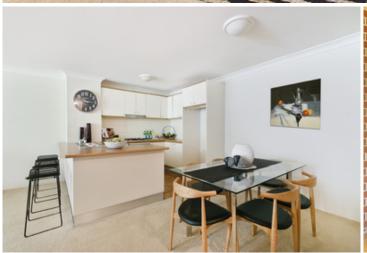

Open plan lounge & dining area flowing onto the west facing terrace Generous main bedroom with walk-in wardrobe & ensuite Spacious second bedroom with large built in wardrobes Gourmet gas kitchen with stainless steel appliances & dishwasher Stylish bathroom with bath tub & separate laundry with dryer Security car space & ample visitor parking Photos used are not of the subject apartment but of one with a similar floor plan