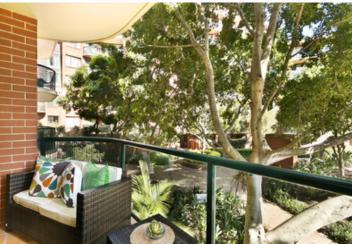

Open plan lounge & dining area flowing onto the west facing terrace Generous main bedroom with walk-in wardrobe & ensuite Spacious second bedroom with large built in wardrobes Gourmet gas kitchen with stainless steel appliances & dishwasher Stylish bathroom with bath tub & separate laundry with dryer Security car space & ample visitor parking Photos used are not of the subject apartment but of one with a similar floor plan