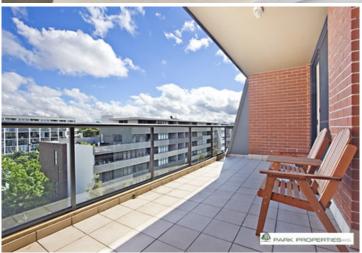

Open plan lounge & dining area which flows onto the oversized entertaining balcony

Modern gourmet kitchen with gas cooking, dishwasher & pull-out pantry Large main bedroom with walk-in robe, ensuite & direct balcony access Spacious second bedroom with large built-in robes