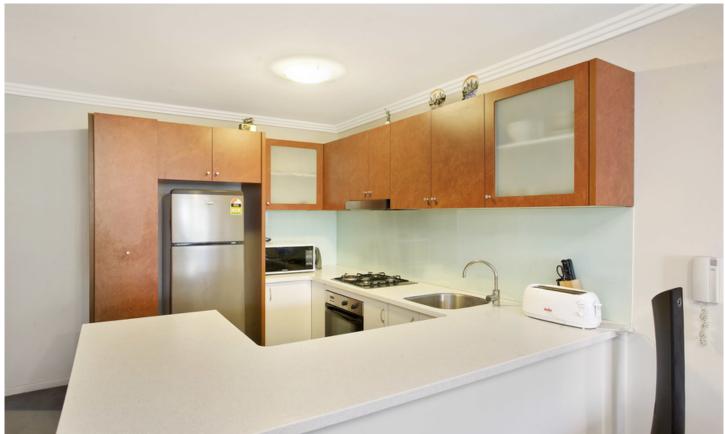

Open plan lounge & dining area which flows onto the oversized entertaining balcony

Modern gourmet kitchen with gas cooking, dishwasher & pull-out pantry Large main bedroom with walk-in robe, ensuite & direct balcony access Spacious second bedroom with large built-in robes