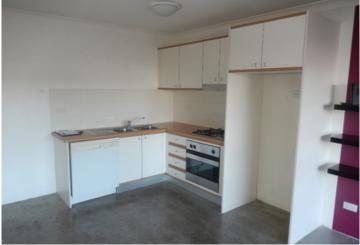

Spacious combined lounge & dining area with balcony access
Modern gas kitchen with stainless steel appliances including dishwasher
Stylish bathroom with bath tub & internal laundry with dryer
Generous bedroom with built in wardrobes
Free gas & polished concrete floors throughout
Ample visitor parking