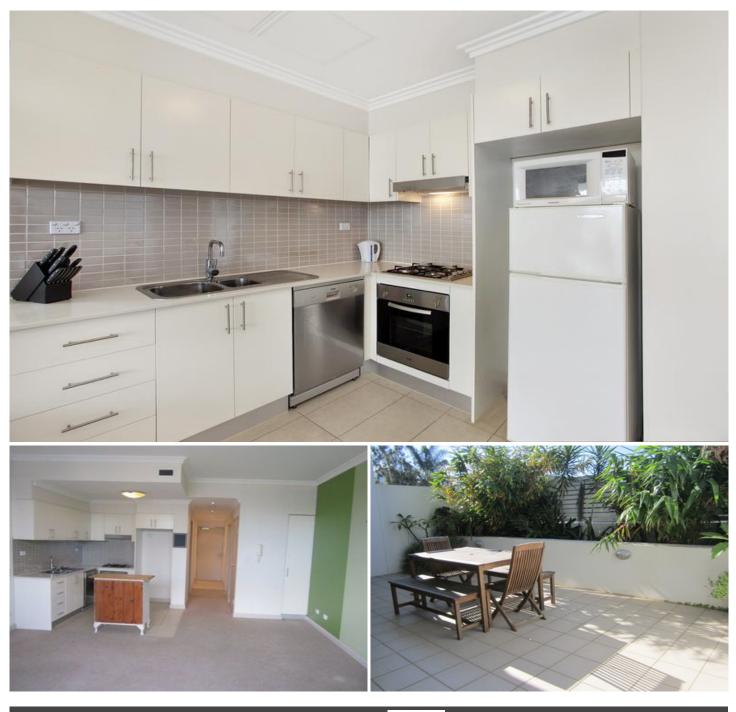

## One bedroom courtyard apartment with parking

This boutique building located in the ever so popular inner city hub of St Peters is a must to inspect for those who love cosmopolitan urban living. Exuding sophistication and privacy, this one bedroom apartment has been beautifully designed and has a versatile floor plan.

Enviably situated on the fringe of Sydney Park, this apartment is just a stroll away from express CBD transport and King Streets array of Cafes and entertainment venues.

Quietly positioned at the rear of a well maintained boutique development Large open plan living area adjoining the wraparound terrace Gourmet kitchen with gas cooking & dishwasher Well-appointed bedroom with built in robes Contemporary, bright & spacious interior